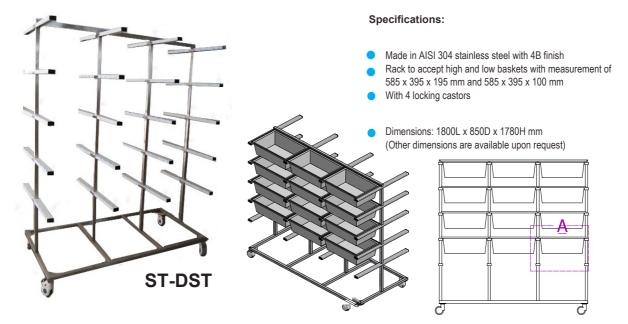

## Stainless Steel Rack-Double Sided with Locking Wheels



# Loading & Unloading Trolley For Steriliser With Rack

#### Specifications:

- Made in AISI 304 stainless steel with 4B finish
- It has loading bracket for upper rack to slide into the chamber
- With adjustable height to allow trolley to be used with most Steam Sterizers.
- Upper rack has stainless steel roller
- Dimensions of trolley: 1600L x 600W x 700-800H mm
- Dimensions of racks: 1600L x 600W x 600H mm (Other dimensions are available upon request)



#### Specifications:

- Made in AISI 304 stainless steel, electro-polised surface.
- Material with 3mm body and 5mm surround.
- Dimensions: 585 x 395 x 100 mm
- 585 x 395 x 195 mm
  (Other dimensions are available upon request)

### **Stainless Steel Baskets**



# www.sastec.com.my