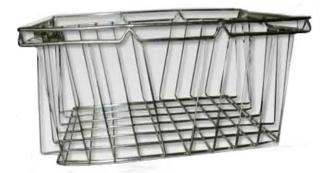

### **Stainless Steel Baskets**

#### Specifications:

- Made in AISI 304 stainless steel, electro-polised surface.
- Material with 3mm body and 5mm surround.
- Dimensions: 585 x 395 x 100 mm
- 585 x 395 x 195 mm
  (Other dimensions are available upon request)