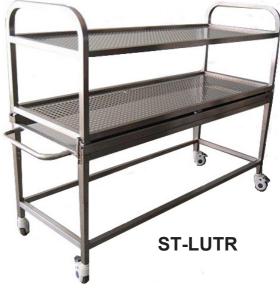

# Loading & Unloading Trolley For Steriliser With Rack

#### Specifications:

- Made in AISI 304 stainless steel with 4B finish
- It has loading bracket for upper rack to slide into the chamber
- With adjustable height to allow trolley to be used with most Steam Sterizers.
- Upper rack has stainless steel roller
- Dimensions of trolley: 1600L x 600W x 700-800H mm
- Dimensions of racks: 1600L x 600W x 600H mm (Other dimensions are available upon request)